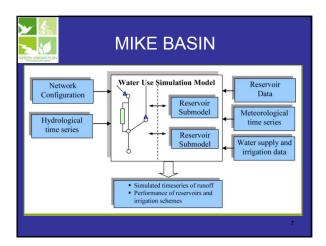

Regional Water Quality Control Board 11 August 2009







Validate rainfall-runoff & water quality predictions
Generate final results













data







| FIOWS                | s – Ma  | jor Tribı     | utaries     |         |
|----------------------|---------|---------------|-------------|---------|
| VERONS PLAN          |         | ,             |             |         |
|                      |         |               |             |         |
|                      |         |               |             |         |
| Reach name           | Node ID | Annual Q [AF] | Ocean Q (%) | Area (% |
| Upper Ballona Creek  | N156    | 48,132        | 29.8        | 13.6    |
| Sepulveda Channel    | N213    | 13,278        | 8.2         | 9.4     |
| Ballona Creek        | N214    | 78,115        | 48.4        | 40.7    |
| Potrero Canyon Creek | N224    | 22,599        | 14.0        | 12,0    |
| Medea Creek          | N225    |