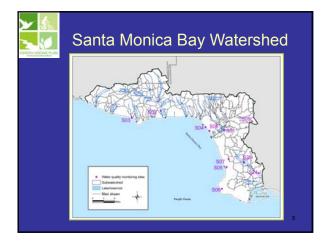

- Santa Monica Bay – 145 streams & tributaries
- Calleguas Creek – 145 tributaries (subwatersheds)
- Los Angeles River - 171 tributaries (from 1,783 at outset)
- San Gabriel River – 216 tributaries
- Santa Clara River
   146 tributaries