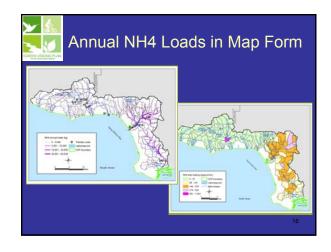

| Nh.                 | itric      | ents ·  | N A                  | aior        | Trih                 | uta        | rice                |           |
|---------------------|------------|---------|----------------------|-------------|----------------------|------------|---------------------|-----------|
| h. Laster           | illie      | ins.    | - IVI                | ajui        |                      | ulai       | 162                 |           |
| VISIONS PLAN        |            |         |                      |             |                      |            |                     |           |
|                     |            |         |                      |             |                      |            |                     |           |
| Reach Name          | Node<br>ID | NH4(kg) | NH4<br>% to<br>ocean | NO3<br>(kg) | NO3<br>% to<br>ocean | TP<br>(kg) | TP<br>% to<br>ocean | Are<br>(% |
| Upper Ballona Creek | N156       | 27,165  | 30.3                 | 38,244      | 11.7                 | 10,692     | 13.7                | 13/       |
| Sepulveda Channel   | N213       | 6,801   | 7.6                  | 16,014      | 4.9                  | 4,474      | 5.7                 | 9.4       |
| Ballona Creek       | N214       | 56,897  | 63.6                 | 107,501     | 32.8                 | 29,234     | 37.5                | 40.       |
| Triunfo Creek       | N224       | 0.0     | 0.0                  | 34,538      | 10,5                 | 7,139      | 9.1                 | 12/       |
| Medea Creek         | N225       | 0.0     | 0.0                  | 64,979      | 19.8                 | 13,377     | 17.1                | 7.5       |
| Dominguez Channel   | N245       | 25,991  | 29.0                 | 72,099      | 22.0                 | 19,029     | 24.4                | 22        |
| Las Virgenes Creek  | N49        | 0       | 0.0                  | 21,164      | 6.5                  | 4,373      | 5.6                 | 7.7       |
| Topanga Canyon      | N81        | 0       | 0.0                  | 10,988      | 3.4                  | 2,312      | 3.0                 | 6.3       |
| Malibu Creek        | N82        | 6,640   | 7.4                  | 136,877     | 41.8                 | 27,467     | 35.2                | 31.       |
|                     |            |         |                      |             |                      |            |                     |           |