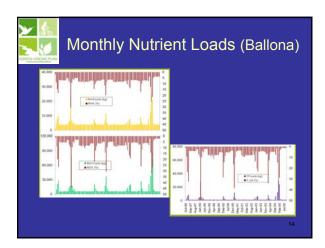

## Water Quality Results

## Table 11 Summary of modeled and observed water quality at selected sites

| Sites             |           | NH4 [mg/l] | NO3 [mg/l] | Total P [mg/l] |
|-------------------|-----------|------------|------------|----------------|
|                   | Modeled   | 0.69       | 1.17       | 0.30           |
| 501 Ballona Creek | Observed  | 0.38       | 0.84       | 0.31           |
|                   | Error (%) | 81.6       | 39.3       | -3.2           |
| S02 Malibu Creek  | Modeled   | 0.23       | 4.47       | 0.91           |
|                   | Observed  | 0.11       | 3.10       | 0.62           |
|                   | Error (%) | 109.1      | 44.2       | 46.8           |