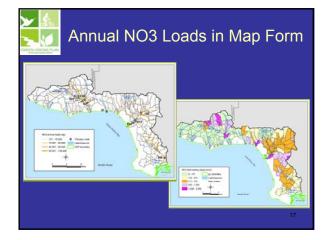

| Nh.                 | itric      | ents ·  | N A                  | aior        | Trih                 | uta        | rice                |           |
|---------------------|------------|---------|----------------------|-------------|----------------------|------------|---------------------|-----------|
| h. Laster           | illie      | ins.    | - IVI                | ajui        |                      | ulai       | 162                 |           |
| VISIONS PLAN        |            |         |                      |             |                      |            |                     |           |
|                     |            |         |                      |             |                      |            |                     |           |
| Reach Name          | Node<br>ID | NH4(kg) | NH4<br>% to<br>ocean | NO3<br>(kg) | NO3<br>% to<br>ocean | TP<br>(kg) | TP<br>% to<br>ocean | Are<br>(% |
| Upper Ballona Creek | N156       | 27,165  | 30.3                 | 38,244      | 11.7                 | 10,692     | 13.7                | 13/       |
| Sepulveda Channel   | N213       | 6,801   | 7.6                  | 16,014      | 4.9                  | 4,474      | 5.7                 | 9.4       |
| Ballona Creek       | N214       | 56,897  | 63.6                 | 107,501     | 32.8                 | 29,234     | 37.5                | 40.       |
| Triunfo Creek       | N224       | 0.0     | 0.0                  | 34,538      | 10,5                 | 7,139      | 9.1                 | 12/       |
| Medea Creek         | N225       | 0.0     | 0.0                  | 64,979      | 19.8                 | 13,377     | 17.1                | 7.5       |
| Dominguez Channel   | N245       | 25,991  | 29.0                 | 72,099      | 22.0                 | 19,029     | 24.4                | 22        |
| Las Virgenes Creek  | N49        | 0       | 0.0                  | 21,164      | 6.5                  | 4,373      | 5.6                 | 7.7       |
| Topanga Canyon      | N81        | 0       | 0.0                  | 10,988      | 3.4                  | 2,312      | 3.0                 | 6.3       |
| Malibu Creek        | N82        | 6,640   | 7.4                  | 136,877     | 41.8                 | 27,467     | 35.2                | 31.       |
|                     |            |         |                      |             |                      |            |                     |           |