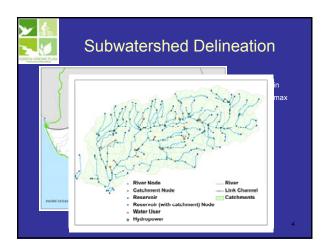

- Santa Monica Bay – 145 streams & tributaries
- Calleguas Creek – 145 tributaries (subwatersheds)
- Los Angeles River - 171 tributaries (from 1,783 at outset)
- San Gabriel River – 216 tributaries
- Santa Clara River
   146 tributaries