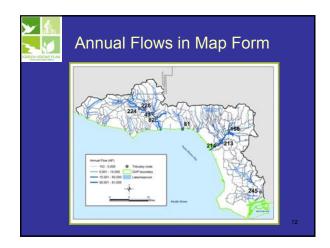

Regional Water Quality Control Board 11 August 2009

Validate rainfall-runoff & water quality predictions
Generate final results

data

| FIOWS                | s – Ma  | jor Tribı     | utaries     |         |
|----------------------|---------|---------------|-------------|---------|
| VERONS PLAN          |         | ,             |             |         |
|                      |         |               |             |         |
|                      |         |               |             |         |
| Reach name           | Node ID | Annual Q [AF] | Ocean Q (%) | Area (% |
| Upper Ballona Creek  | N156    | 48,132        | 29.8        | 13.6    |
| Sepulveda Channel    | N213    | 13,278        | 8.2         | 9.4     |
| Ballona Creek        | N214    | 78,115        | 48.4        | 40.7    |
| Potrero Canyon Creek | N224    | 22,599        | 14.0        | 12,0    |
| Medea Creek          | N225    | 10,328        | 6.4         | 7.9     |
| Dominguez Channel    | N245    | 12,770        | 7.9         | 22.0    |
| Las Virgenes Creek   | N49     | 9,914         | 6.1         | 7.7     |
| Topanga Canyon       | N81     | 9,508         | 5.9         | 6.3     |
| Malibu Creek         | N82     | 60,977        | 37.8        | 31.0    |
|                      |         |               |             |         |
|                      |         |               |             |         |
|                      |         |               |             |         |