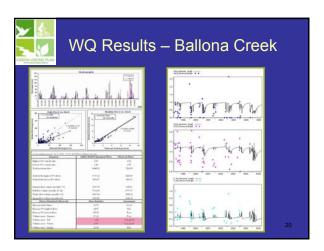

## Water Quality Results

## Table 11 Summary of modeled and observed water quality at selected sites

| Sites             |           | NH4 [mg/l] | NO3 [mg/l] | Total P [mg/l] |
|-------------------|-----------|------------|------------|----------------|
|                   | Modeled   | 0.69       | 1.17       | 0.30           |
| 501 Ballona Creek | Observed  | 0.38       | 0.84       | 0.31           |
|                   | Error (%) | 81.6       | 39.3       | -3.2           |
| S02 Malibu Creek  | Modeled   | 0.23       | 4.47       | 0.91           |
|                   | Observed  | 0.11       | 3.10       | 0.62           |
|                   | Error (%) | 109.1      | 44.2       | 46.8           |