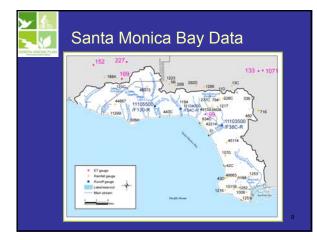

- Santa Monica Bay – 145 streams & tributaries
- Calleguas Creek – 145 tributaries (subwatersheds)
- Los Angeles River - 171 tributaries (from 1,783 at outset)
- San Gabriel River – 216 tributaries
- Santa Clara River
   146 tributaries