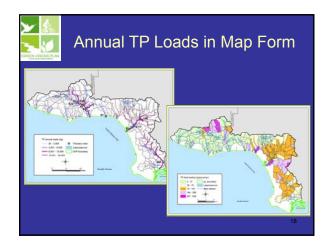

| Nh.                 | itric      | ents ·  | N A                  | aior        | Trih                 | uta        | rice                |           |
|---------------------|------------|---------|----------------------|-------------|----------------------|------------|---------------------|-----------|
| h. Laster           | illie      | ins.    | - IVI                | ajui        |                      | ulai       | 162                 |           |
| VISIONS PLAN        |            |         |                      |             |                      |            |                     |           |
|                     |            |         |                      |             |                      |            |                     |           |
| Reach Name          | Node<br>ID | NH4(kg) | NH4<br>% to<br>ocean | NO3<br>(kg) | NO3<br>% to<br>ocean | TP<br>(kg) | TP<br>% to<br>ocean | Are<br>(% |
| Upper Ballona Creek | N156       | 27,165  | 30.3                 | 38,244      | 11.7                 | 10,692     | 13.7                | 13/       |
| Sepulveda Channel   | N213       | 6,801   | 7.6                  | 16,014      | 4.9                  | 4,474      | 5.7                 | 9.4       |
| Ballona Creek       | N214       | 56,897  | 63.6                 | 107,501     | 32.8                 | 29,234     | 37.5                | 40.       |
| Triunfo Creek       | N224       | 0.0     | 0.0                  | 34,538      | 10,5                 | 7,139      | 9.1                 | 12/       |
| Medea Creek         | N225       | 0.0     | 0.0                  | 64,979      | 19.8                 | 13,377     | 17.1                | 7.5       |
| Dominguez Channel   | N245       | 25,991  | 29.0                 | 72,099      | 22.0                 | 19,029     | 24.4                | 22        |
| Las Virgenes Creek  | N49        | 0       | 0.0                  | 21,164      | 6.5                  | 4,373      | 5.6                 | 7.7       |
| Topanga Canyon      | N81        | 0       | 0.0                  | 10,988      | 3.4                  | 2,312      | 3.0                 | 6.3       |
| Malibu Creek        | N82        | 6,640   | 7.4                  | 136,877     | 41.8                 | 27,467     | 35.2                | 31.       |
|                     |            |         |                      |             |                      |            |                     |           |